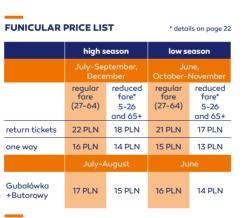

#### PRICE LIST

|                        | <b>low season</b><br>all days |                                     | <b>high season</b><br>all days |                                     | low season<br>weekends / holidays |                                     | low season<br>weekdays     |                                     |
|------------------------|-------------------------------|-------------------------------------|--------------------------------|-------------------------------------|-----------------------------------|-------------------------------------|----------------------------|-------------------------------------|
|                        | June                          |                                     |                                | ptember,<br>ember                   | October-November                  |                                     |                            |                                     |
|                        | regular<br>fare<br>(27-64)    | reduced<br>fare*<br>5-26<br>and 65+ | regular<br>fare<br>(27-64)     | reduced<br>fare*<br>5-26<br>and 65+ | regular<br>fare<br>(27-64)        | reduced<br>fare*<br>5-26<br>and 65+ | regular<br>fare<br>(27-64) | reduced<br>fare*<br>5-26<br>and 65+ |
| TICKET OFFICES KUŹNICE |                               |                                     |                                |                                     |                                   |                                     |                            |                                     |
| return tickets         | 63 PLN                        | 53 PLN                              | 69 PLN                         | 59 PLN                              | 63 PLN                            | 53 PLN                              | 53 PLN                     | 43 PLN                              |
| one way                | 48 PLN                        | 43 PLN                              | 55 PLN                         | 47 PLN                              | 48 PLN                            | 43 PLN                              | 43 PLN                     | 35 PLN                              |
|                        | CUS                           | TOMER SE                            | RVICE OFFI                     | CES / ONL                           | INE / TICKE                       | T OFFICES                           |                            |                                     |
| return tickets         | 63 PLN                        | 53 PLN                              | 99 PLN                         | 89 PLN                              | 63 PLN                            | 53 PLN                              | 53 PLN                     | 43 PLN                              |
| one way                | 48 PLN                        | 43 PLN                              | 79 PLN                         | 69 PLN                              | 48 PLN                            | 43 PLN                              | 43 PLN                     | 35 PLN                              |
| FAST TRACK**           |                               |                                     |                                |                                     |                                   |                                     |                            |                                     |
| return tickets         | 99 PLN                        | 89 PLN                              | 99 PLN                         | 89 PLN                              | 99 PLN                            | 89 PLN                              | 99 PLN                     | 89 PLN                              |
| one way                | 79 PLN                        | 69 PLN                              | 79 PLN                         | 69 PLN                              | 79 PLN                            | 69 PLN                              | 79 PLN                     | 69 PLN                              |
|                        |                               |                                     |                                |                                     |                                   |                                     |                            |                                     |