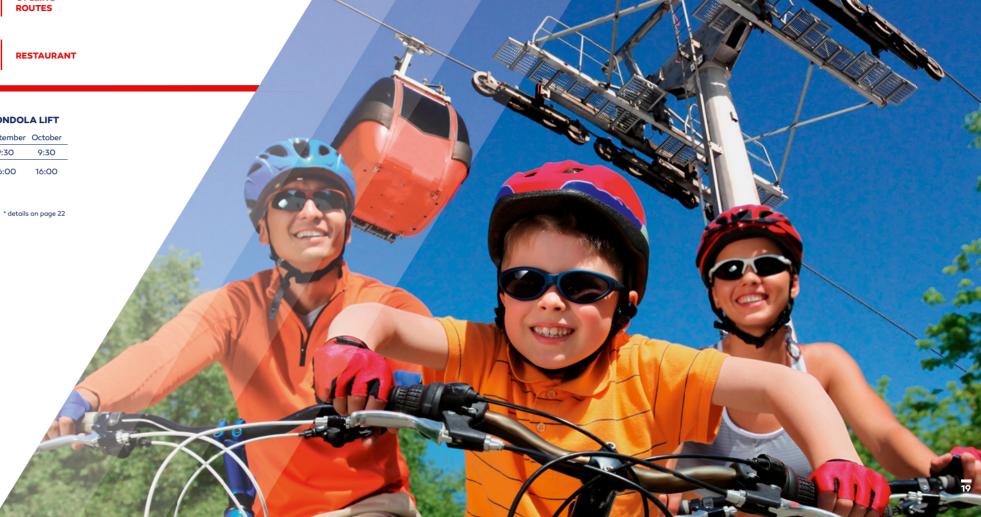

#### INFORMATION

- At the bottom station there is a paragliding school, a ropes park, an inflatable wheel slide, a playground and a parking lot for cars and coaches.
- At the upper station there is a restaurant with an observation deck and deck chairs, as well as a scooter rental. Additional attractions are provided by the sight of glider aerobatics and flights of paragliders from the Mountain Gliding School.
- We invite you to take advantage of the attractive packages offered at promotional prices, which include a ride on the cable car, a downward ride on an inflatable dinghy or a toboggan, as well as the opportunity to test your strength in the ropes course.
- Three downhill routes with a total length of over 6 km available. Day passes for sportsmen include an accident insurance and the "Safe Cyclist" third-party liability insurance.
- · Baby strollers are transported without an additional fee.
- Ticket for a dog and for luggage: 5 PLN (return ticket), 3 PLN (one way).