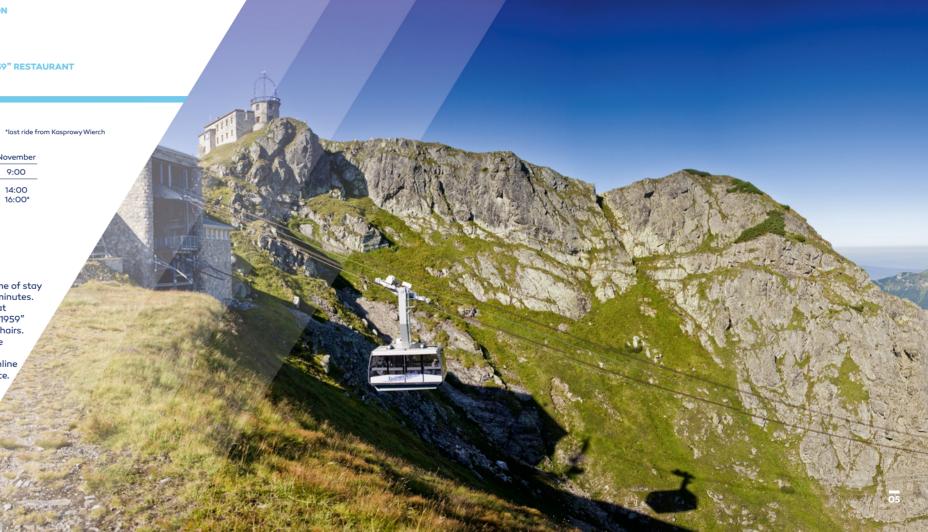

**CABLE CAR** 

FREE DECK

CHAIRS

"POZIOM 1959" RESTAURANT

1987 meters above sea level

# TIMETABLE OF THE KASPROWY WIERCH CABLE CAR LINE

August September October November first ride 18:30\* 21:00\* 21:00\* 18:30\* 17:30\*