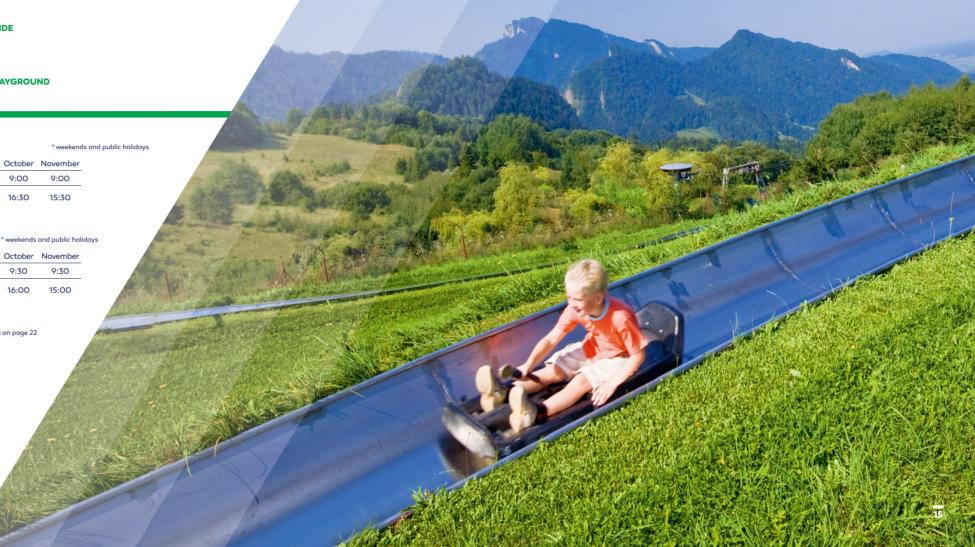

#### SLIDE

| Month      | May   | June  | July  | August | September | October | November |  |
|------------|-------|-------|-------|--------|-----------|---------|----------|--|
| first ride | 9:30  | 9:30  | 9:00  | 9:00   | 9:30      | 10:00   | 10:00    |  |
| last ride  | 18:00 | 18:00 | 19:00 | 19:00  | 17:00     | 16:00   | 16:00    |  |

\* unlimited use of the inflatable dinghy slide

single ride / 5 PLN

5 rides / 15 PLN 10 rides / 20 PLN

playground for children\* / 25 PLN (whole-day ticket)

CHAIRS