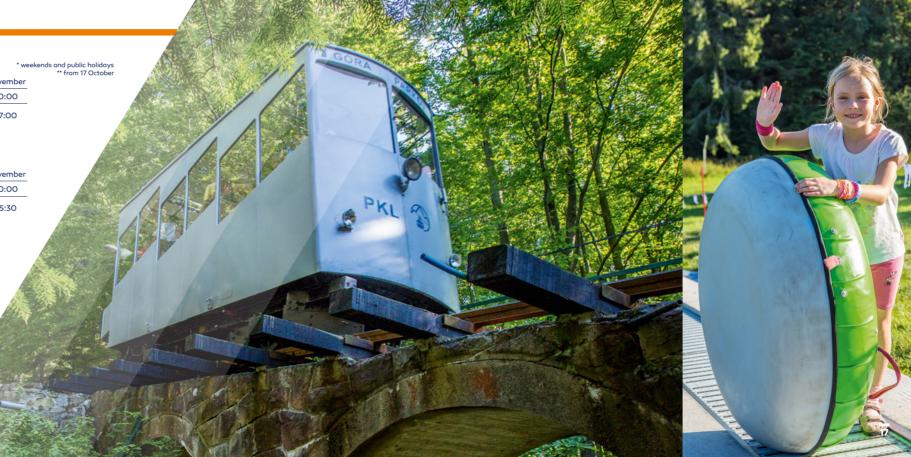

#### INFORMATION

- At the bottom station there is a paragliding school, a ropes park, an inflatable wheel slide, a playground and a parking lot for cars and coaches.
- At the upper station there is a restaurant with an observation deck and deck chairs, as well as a scooter rental. Additional attractions are provided by the sight of glider aerobatics and flights of paragliders from the Mountain Gliding School.
- We invite you to take advantage of the attractive packages offered at promotional prices, which include a ride on the cable car, a downward ride on an inflatable dinghy or a toboggan, as well as the opportunity to test your strength in the ropes course.
- Three downhill routes with a total length of over 6 km available. Day passes for sportsmen include an accident insurance and the "Safe Cyclist" third-party liability insurance.
- · Baby strollers are transported without an additional fee.
- Ticket for a dog and for luggage: 5 PLN (return ticket), 3 PLN (one way).

\* unlimited use of the inflatable dinghy slide

single ride / 5 PLN

5 rides / 15 PLN 10 rides / 20 PLN

playground for children\* / 25 PLN (whole-day ticket)

CHAIRS