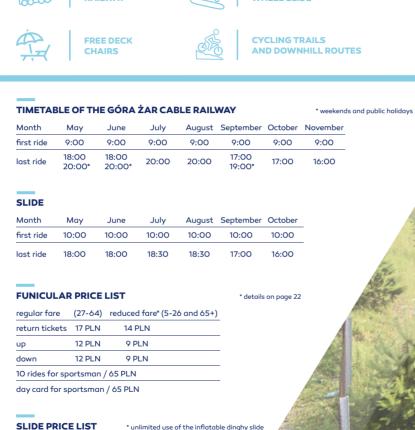

#### SLIDE

| Month      | May   | June  | July  | August | September | October | November |  |
|------------|-------|-------|-------|--------|-----------|---------|----------|--|
| first ride | 9:30  | 9:30  | 9:00  | 9:00   | 9:30      | 10:00   | 10:00    |  |
| last ride  | 18:00 | 18:00 | 19:00 | 19:00  | 17:00     | 16:00   | 16:00    |  |

#### TIMETABLE OF TGE GUBAŁÓWKA CABLE RAILWAY

August September October November 9:00 first ride 20:00 21:30\* 21:30 23:30\*\* last ride 19:00 18:00 23:30\*\*

|                        | high s                                     | eason            | low season                 |                                     |  |
|------------------------|--------------------------------------------|------------------|----------------------------|-------------------------------------|--|
|                        | July-Sep<br>Dece                           | otember,<br>mber | June,<br>October-November  |                                     |  |
|                        | regular reduced fare* (27-64) 5-26 and 65+ |                  | regular<br>fare<br>(27-64) | reduced<br>fare*<br>5-26<br>and 65+ |  |
| return tickets         | 22 PLN                                     | 18 PLN           | 21 PLN                     | 17 PLN                              |  |
| one way                | 16 PLN                                     | 14 PLN           | 15 PLN                     | 13 PLN                              |  |
|                        | July-August                                |                  | Ju                         | ne                                  |  |
| Gubałówka<br>+Butorowy | 17 PLN                                     | 15 PLN           | 16 PLN                     | 14 PLN                              |  |

#### SLIDE PRICE LIST

single ride / 8 PLN 5 rides / 30 PLN 10 rides / 45 PLN

SUMMER CONCERTS

FROM 25 PLN

**NEW SOUNDS NEWCOMERS' COMPETITION** 