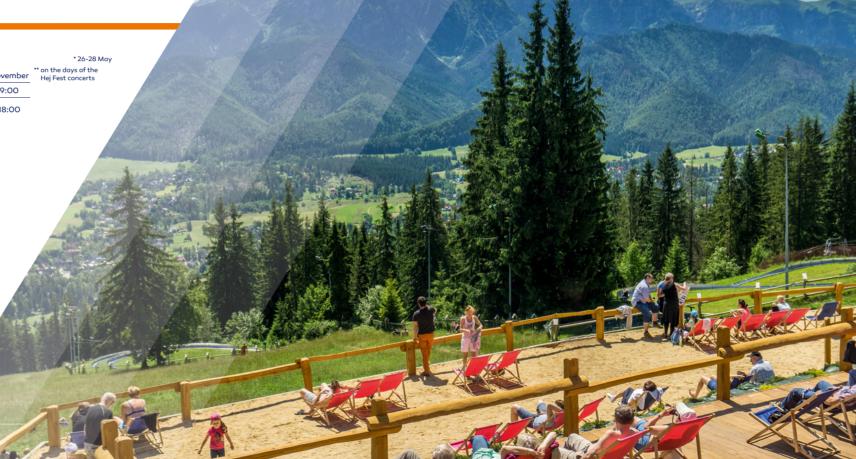

RAILWAY

BEACH WITH A
VIEW OF THE TATRA

#### INFORMATION

- Combined tickets with Butorowy Wierch are available, i.e. uphill ride on the Gubałówka funicular and downward ride on the Butorowy Wierch chairlift, along with a passage on the hiking route (20-30 minutes) which connects the two stations.
- •The beach offers free deck chairs.
- Downward ride on the gravity toboggan provides a lot of fun.
- Access to the lower station of the Gubałówka funicular through the regional market square (extension of Krupówki Street)
- Baby strollers are transported without an additional fee.
- Ticket for a dog and for luggage: 5 PLN (return ticket), 3 PLN (one way).
- Facility accessible for persons with disabilities.
- •We would like to invite you to the regular concerts organized as part of the Hej Fest Gubałówka (details at www.hejfest.pl).