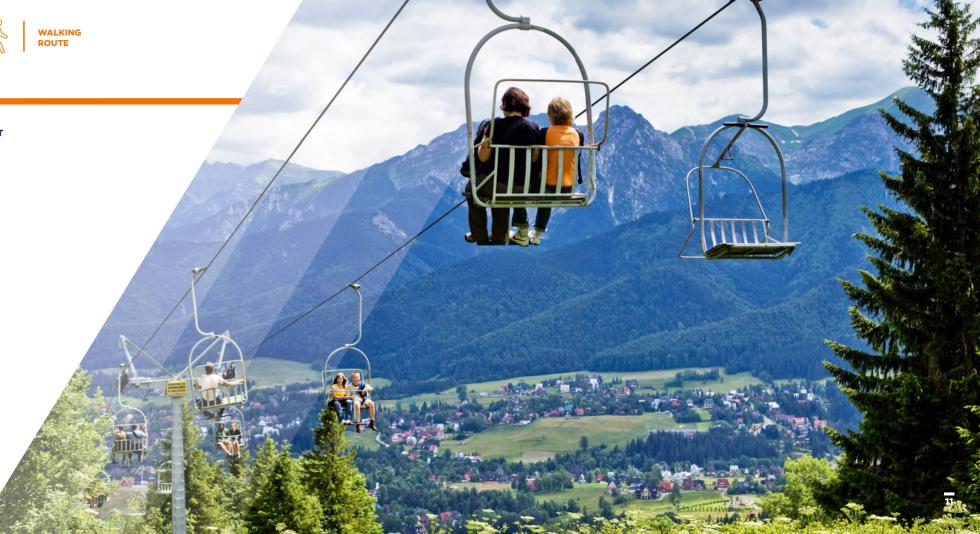

#### TIMETABLE OF TGE GUBAŁÓWKA CABLE RAILWAY

August September October November 9:00 first ride 20:00 21:30\* 21:30 23:30\*\* last ride 19:00 18:00 23:30\*\*

|                        | high s                                     | eason            | low season                 |                                     |  |
|------------------------|--------------------------------------------|------------------|----------------------------|-------------------------------------|--|
|                        | July-Sep<br>Dece                           | otember,<br>mber | June,<br>October-November  |                                     |  |
|                        | regular reduced fare* (27-64) 5-26 and 65+ |                  | regular<br>fare<br>(27-64) | reduced<br>fare*<br>5-26<br>and 65+ |  |
| return tickets         | 22 PLN                                     | 18 PLN           | 21 PLN                     | 17 PLN                              |  |
| one way                | 16 PLN                                     | 14 PLN           | 15 PLN                     | 13 PLN                              |  |
|                        | July-August                                |                  | Ju                         | ne                                  |  |
| Gubałówka<br>+Butorowy | 17 PLN                                     | 15 PLN           | 16 PLN                     | 14 PLN                              |  |